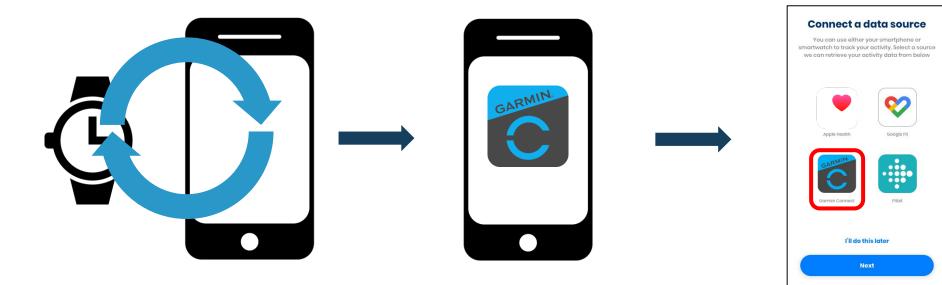

#### Step 1 -

Pair the wearable with the mobile app. The user must have Garmin Connect installed in his device.

#### Step 2 -

Open Garmin Connect in the device. Make sure that the wearable is connected and Garmin Connect stores the wearable's latest data.

#### **Step 3** -Open HLA FiT App and connect to "Garmin".

Previous