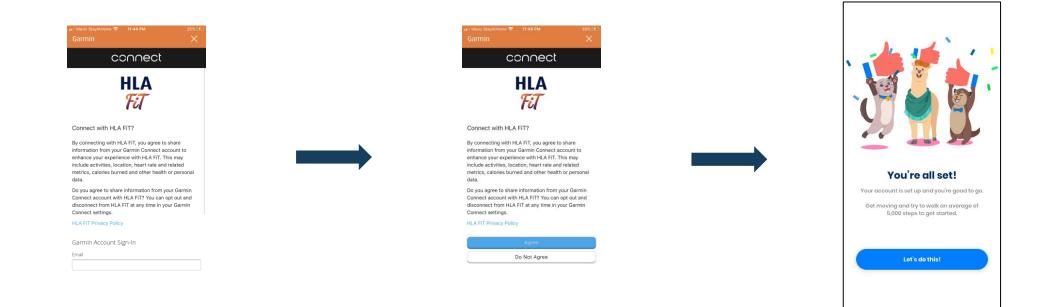

#### Step 4 -

When prompted, the customer must log in to Garmin Connect.

#### Step 5 -

The customer must agree to disclose their activity data to HLA FiT.

#### Step 6 -

The user's Garmin wearable is connected to HLA FiT App. Ensure this by making sure that the latest activity data from Garmin Connect is reflected in the app.